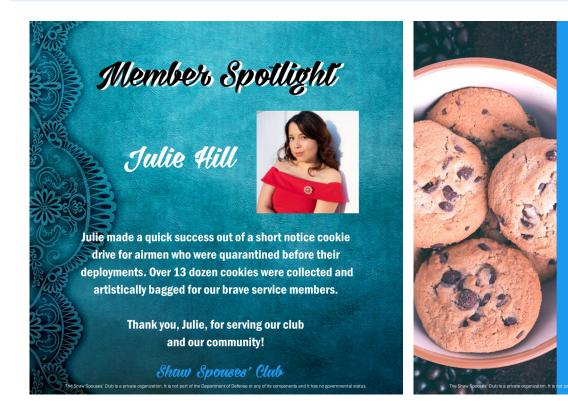

#### Shaw Spouses' Club Member,

We have kicked off this year with a great start. Our first social of the season was at the pavilion at Memorial park on Shaw, we had a great turn out and some new members joined. Also, Julie Hill delivered cookies to almost 150 airmen who were guarantined here in Sumter before deploying; and did this on short notice. We have some amazing things going on in this club and could not accomplish them without our members. We are still welcoming new members and would love to get more people involved, please be an advocate for the club and recruit your friends or neighbors. We are currently seeking a few members to fill open board positions or if you want to host one of our special activities, please contact myself or Beckie. This club is only possible with our members and we can only support the community by bonding together and volunteering. Looking forward to September and growing our club together.

## Thank you to our bakers!

Alysha Gilbert Carolyn Orissman Ericka Fannon Hannah Simms Jessica Goode Julie Hill Jacquie Campbell Karling Risher Kim Franks Lisia Lemons Olivia McClary

Shaw Spouses' Club

Do you know a member who is deserving of a shout out for efforts in our club or in the community? Contact Kayla at publicrelations.shawsc@gmail.com